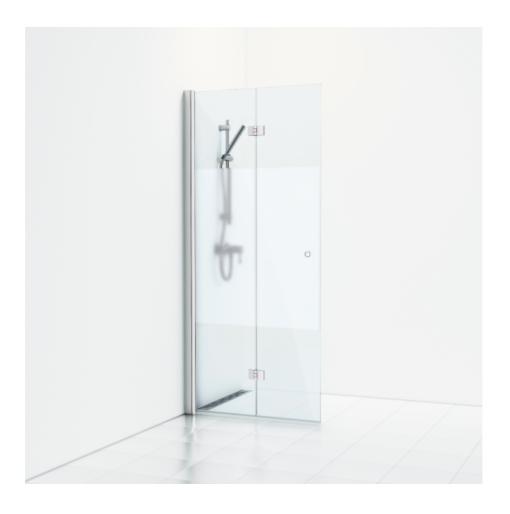

## SKOGA

Skoga folding screen wall 87 in semi-frosted glass and anodized profiles in matte aluminum. Tempered safety glass 6 mm with a hole grip. W: 87 H: 198 D: 3

Product sheet generated from svedbergs.com 2025-05-01. For more detailed information <u>click here</u>.

| Order no.        | 61409390               |
|------------------|------------------------|
| EAN              | 7323100214102          |
| Profile          | Matt aluminium         |
| Glass            | Semi-frosted           |
| Dimensions       | 87                     |
| Height           | 198 cm                 |
| Material profile | Toughened safety glass |
| Material glass   | Glass thickness        |
| Glass thickness  | 6 mm                   |
| Placement        | Against the wall       |