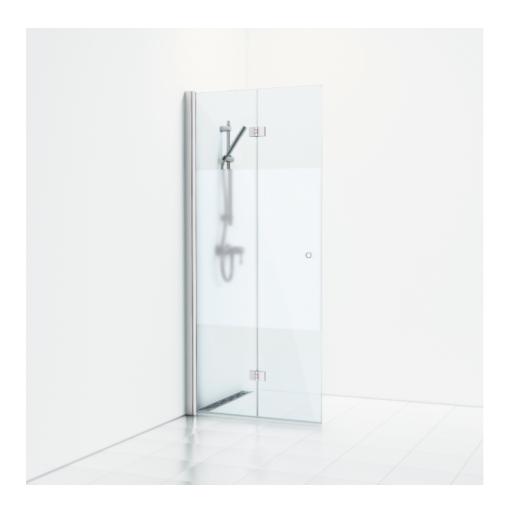

## SKOGA

Skoga folding screen wall 77 in semi-frosted glass and anodized profiles in matte aluminum. Tempered safety glass 6 mm with a hole grip. W: 77 H: 198 D: 3

Product sheet generated from svedbergs.com 2025-07-31. For more detailed information <u>click here</u>.

| Order no.        | 61409380               |
|------------------|------------------------|
| EAN              | 7323100214065          |
| Profile          | Matt aluminium         |
| Glass            | Semi-frosted           |
| Dimensions       | 77                     |
| Height           | 198 cm                 |
| Material profile | Toughened safety glass |
| Material glass   | Glass thickness        |
| Glass thickness  | 6 mm                   |
| Placement        | Against the wall       |