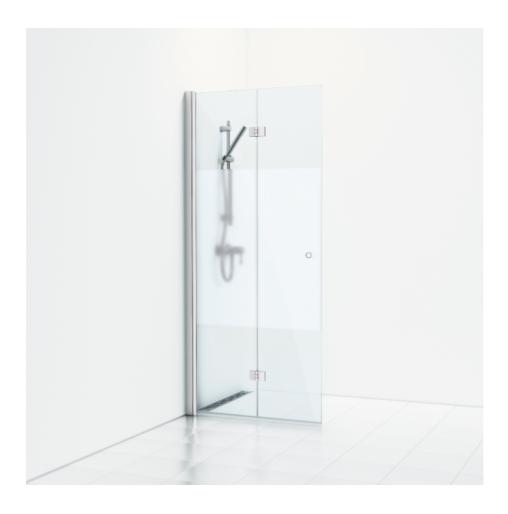

## SKOGA

Skoga folding screen wall 67 in semi-frosted glass and anodized profiles in matte aluminum. Tempered safety glass 6 mm with a hole grip. W: 67 H: 198 D: 3

Product sheet generated from svedbergs.com 2025-07-31 . For more detailed information  $\underline{\text{click here}}.$ 

| Order no.        | 61409370               |
|------------------|------------------------|
| EAN              | 7323100214027          |
| Profile          | Matt aluminium         |
| Glass            | Semi-frosted           |
| Dimensions       | 67                     |
| Height           | 198 cm                 |
| Material profile | Toughened safety glass |
| Material glass   | Glass thickness        |
| Glass thickness  | 6 mm                   |
| Placement        | Against the wall       |