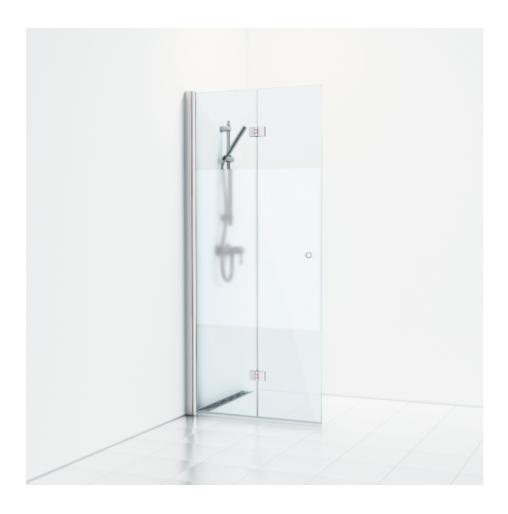

## SKOGA

Skoga folding screen wall 97 in semi-frosted glass and anodized profiles in matte aluminum. Tempered safety glass 6 mm with a hole grip. W: 97 H: 198 D: 3

Product sheet generated from svedbergs.com 2025-07-31. For more detailed information <u>click here</u>.

| Order no.        | 61409310               |
|------------------|------------------------|
| EAN              | 7323100214140          |
| Profile          | Matt aluminium         |
| Glass            | Semi-frosted           |
| Dimensions       | 97                     |
| Height           | 198 cm                 |
| Material profile | Toughened safety glass |
| Material glass   | Glass thickness        |
| Glass thickness  | 6 mm                   |
| Placement        | Against the wall       |
|                  |                        |