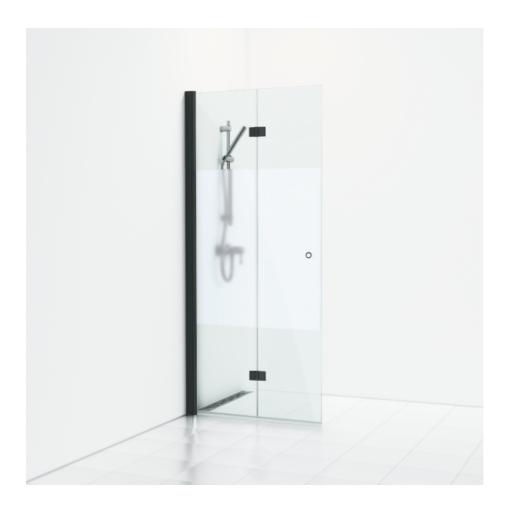

## SKOGA

Skoga folding screen wall 87 in semi-frosted glass and powder-coated profiles in black matte. Tempered safety glass 6 mm with a hole grip. W: 87 H: 198 D: 3

Product sheet generated from svedbergs.com 2025-07-31 . For more detailed information  $\underline{\text{click here}}.$ 

| Order no.        | 61409290               |
|------------------|------------------------|
| EAN              | 7323100214096          |
| Profile          | Black matt             |
| Glass            | Semi-frosted           |
| Dimensions       | 87                     |
| Height           | 198 cm                 |
| Material profile | Toughened safety glass |
| Material glass   | Glass thickness        |
| Glass thickness  | 6 mm                   |
| Placement        | Against the wall       |