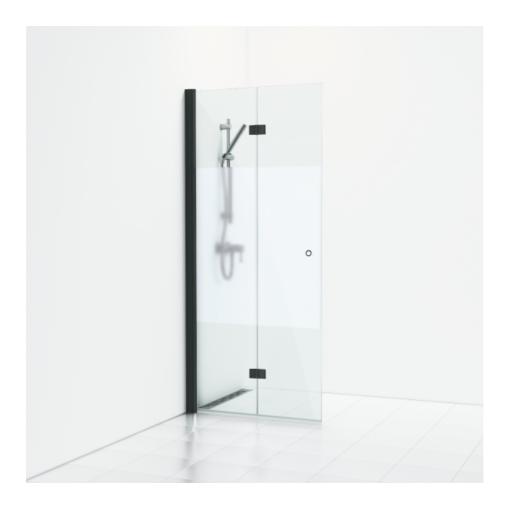

Shower screen

SKOGA

Skoga folding screen wall 77 in semi-frosted glass and powder-coated profiles in black matte. Tempered safety glass 6 mm with a hole grip. W: 77 H: 198 D: 3

Product sheet generated from svedbergs.com 2025-07-31. For more detailed information <u>click here</u>.

| Order no.        | 61409280               |
|------------------|------------------------|
| EAN              | 7323100214058          |
| Profile          | Black matt             |
| Glass            | Semi-frosted           |
| Dimensions       | 77                     |
| Height           | 198 cm                 |
| Material profile | Toughened safety glass |
| Material glass   | Glass thickness        |
| Glass thickness  | 6 mm                   |
| Placement        | Against the wall       |