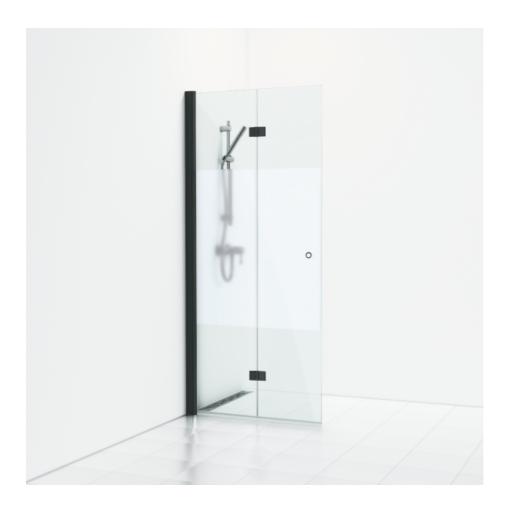

## SKOGA

Skoga folding screen wall 67 in semi-frosted glass and powder-coated profiles in black matte. Tempered safety glass 6 mm with a hole grip. W: 67 H: 198 D: 3

Product sheet generated from svedbergs.com 2025-07-31. For more detailed information <u>click here</u>.

| Order no.        | 61409270               |
|------------------|------------------------|
| EAN              | 7323100214010          |
| Profile          | Black matt             |
| Glass            | Semi-frosted           |
| Dimensions       | 67                     |
| Height           | 198 cm                 |
| Material profile | Toughened safety glass |
| Material glass   | Glass thickness        |
| Glass thickness  | 6 mm                   |
| Placement        | Against the wall       |
|                  |                        |