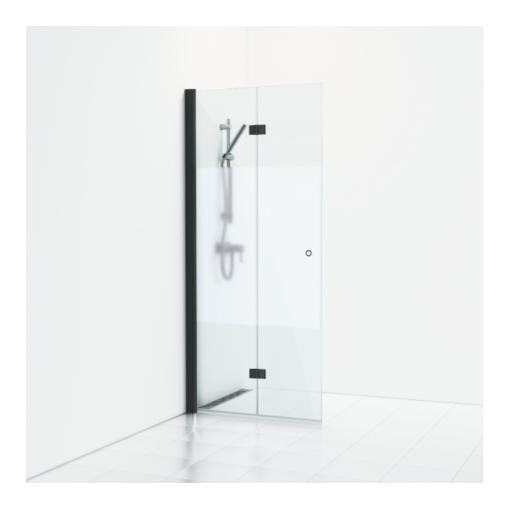

Shower screen

SKOGA

Skoga folding screen wall 97 in semi-frosted glass and powder-coated profiles in black matte. Tempered safety glass 6 mm with a hole grip. W: 97 H: 198 D: 3

Product sheet generated from svedbergs.com 2025-07-31. For more detailed information <u>click here</u>.

| Order no.        | 61409210               |
|------------------|------------------------|
| EAN              | 7323100214133          |
| Profile          | Black matt             |
| Glass            | Semi-frosted           |
| Dimensions       | 97                     |
| Height           | 198 cm                 |
| Material profile | Toughened safety glass |
| Material glass   | Glass thickness        |
| Glass thickness  | 6 mm                   |
| Placement        | Against the wall       |