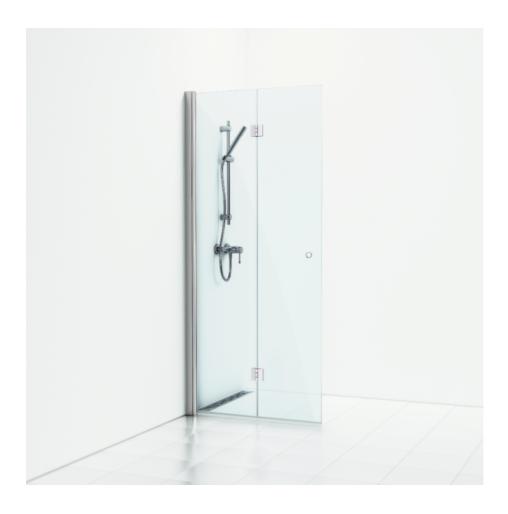

## SKOGA

Skoga folding screen wall 87 in clear glass and anodized profiles in polished aluminum. Tempered safety glass 6 mm with a hole grip. W: 87 H: 198 D: 3

Product sheet generated from svedbergs.com 2025-07-31. For more detailed information <u>click here</u>.

| Order no.                      | 61407490                |
|--------------------------------|-------------------------|
| EAN                            | 7323100213792           |
| Profile                        | Polished aluminium      |
| Glass                          | Clear glass             |
| Dimensions                     | 87                      |
| Height                         | 198 cm                  |
| Material profile               | Toughened safety glass  |
| Material glass                 | Glass thickness         |
| Glass thickness                | 6 mm                    |
| Placement                      | Against the wall        |
| Material glass Glass thickness | Glass thickness<br>6 mm |