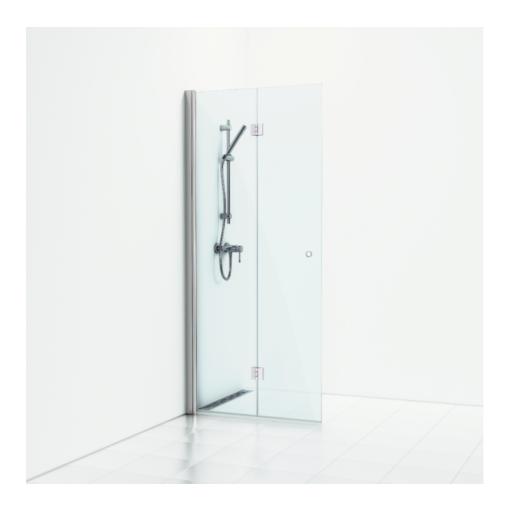

## SKOGA

Skoga folding screen wall 77 in clear glass and anodized profiles in polished aluminum. Tempered safety glass 6 mm with a hole grip. W: 77 H: 198 D: 3

Product sheet generated from svedbergs.com 2025-07-31. For more detailed information <u>click here</u>.

| Order no.        | 61407480               |
|------------------|------------------------|
| EAN              | 7323100213754          |
| Profile          | Polished aluminium     |
| Glass            | Clear glass            |
| Dimensions       | 77                     |
| Height           | 198 cm                 |
| Material profile | Toughened safety glass |
| Material glass   | Glass thickness        |
| Glass thickness  | 6 mm                   |
| Placement        | Against the wall       |