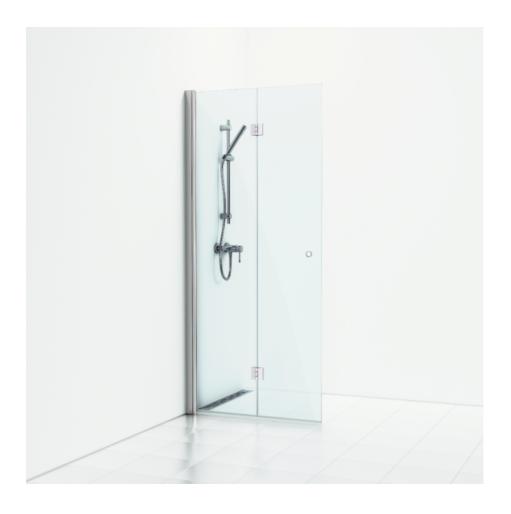

## SKOGA

Skoga folding screen wall 67 in clear glass and anodized profiles in polished aluminum. Tempered safety glass 6 mm with a hole grip. W: 67 H: 198 D: 3

Product sheet generated from svedbergs.com 2025-07-31. For more detailed information <u>click here</u>.

| Order no.        | 61407470               |
|------------------|------------------------|
| EAN              | 7323100213716          |
| Profile          | Polished aluminium     |
| Glass            | Clear glass            |
| Dimensions       | 67                     |
| Height           | 198 cm                 |
| Material profile | Toughened safety glass |
| Material glass   | Glass thickness        |
| Glass thickness  | 6 mm                   |
| Placement        | Against the wall       |