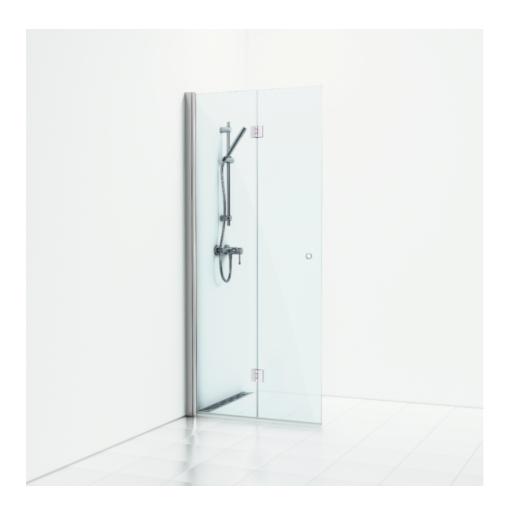

## SKOGA

Skoga folding screen wall 97 in clear glass and anodized profiles in polished aluminum. Tempered safety glass 6 mm with a hole grip. W: 97 H: 198 D: 3

Product sheet generated from svedbergs.com 2025-07-31. For more detailed information <u>click here</u>.

| Order no.        | 61407410               |
|------------------|------------------------|
| EAN              | 7323100213839          |
| Profile          | Polished aluminium     |
| Glass            | Clear glass            |
| Dimensions       | 97                     |
| Height           | 198 cm                 |
| Material profile | Toughened safety glass |
| Material glass   | Glass thickness        |
| Glass thickness  | 6 mm                   |
| Placement        | Against the wall       |
|                  |                        |