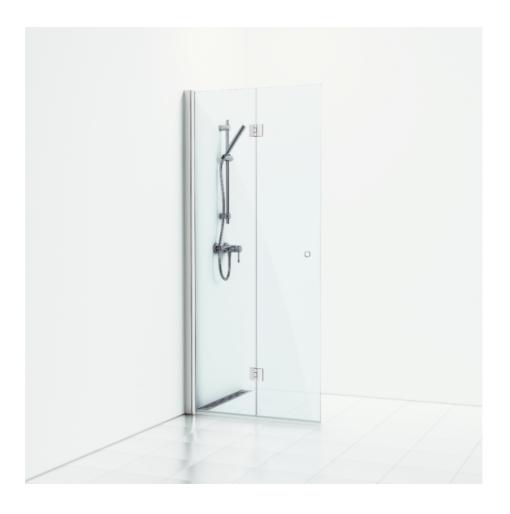

## SKOGA

Skoga folding screen wall 87 in clear glass and anodized profiles in matte aluminum. Tempered safety glass 6 mm with a hole grip. W: 87 H: 198 D: 3

Product sheet generated from svedbergs.com 2025-07-31. For more detailed information <u>click here</u>.

| Order no.        | 61407390               |
|------------------|------------------------|
| EAN              | 7323100213785          |
| Profile          | Matt aluminium         |
| Glass            | Clear glass            |
| Dimensions       | 87                     |
| Height           | 198 cm                 |
| Material profile | Toughened safety glass |
| Material glass   | Glass thickness        |
| Glass thickness  | 6 mm                   |
| Placement        | Against the wall       |