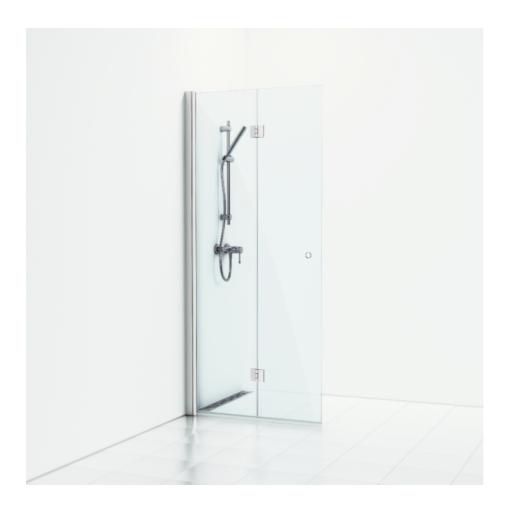

## SKOGA

Skoga folding screen wall 67 in clear glass and anodized profiles in matte aluminum. Tempered safety glass 6 mm with a hole grip. W: 67 H: 198 D: 3

Product sheet generated from svedbergs.com 2025-07-31. For more detailed information <u>click here</u>.

| Order no.        | 61407370               |
|------------------|------------------------|
| EAN              | 7323100213709          |
| Profile          | Matt aluminium         |
| Glass            | Clear glass            |
| Dimensions       | 67                     |
| Height           | 198 cm                 |
| Material profile | Toughened safety glass |
| Material glass   | Glass thickness        |
| Glass thickness  | 6 mm                   |
| Placement        | Against the wall       |
|                  |                        |