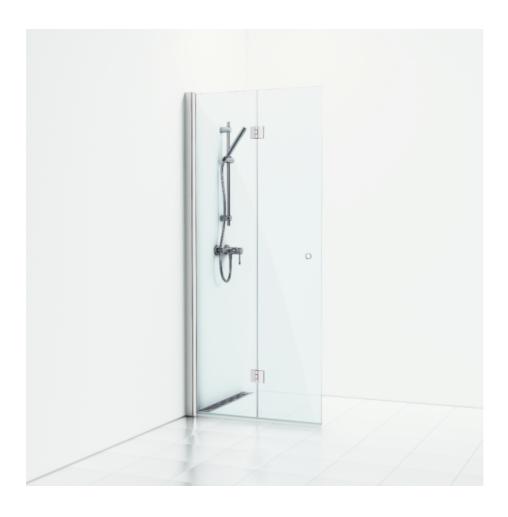

## SKOGA

Skoga folding screen wall 97 in clear glass and anodized profiles in matte aluminum. Tempered safety glass 6 mm with a hole grip. W: 97 H: 198 D: 3

Product sheet generated from svedbergs.com 2025-07-31. For more detailed information <u>click here</u>.

| Order no.        | 61407310               |
|------------------|------------------------|
| EAN              | 7323100213822          |
| Profile          | Matt aluminium         |
| Glass            | Clear glass            |
| Dimensions       | 97                     |
| Height           | 198 cm                 |
| Material profile | Toughened safety glass |
| Material glass   | Glass thickness        |
| Glass thickness  | 6 mm                   |
| Placement        | Against the wall       |
|                  |                        |