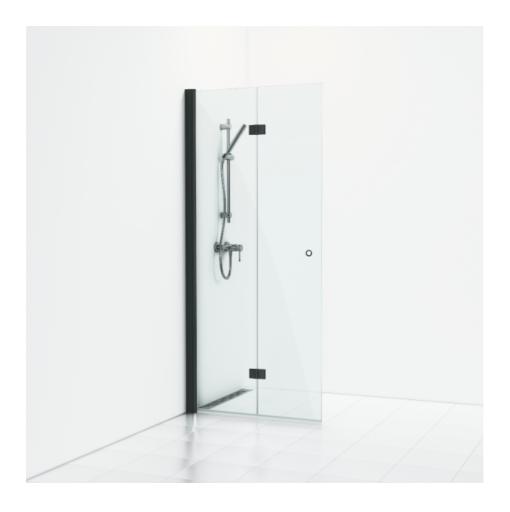

## SKOGA

Skoga folding screen wall 77 in clear glass and powder-coated profiles in black matte. Tempered safety glass 6 mm with a hole grip. W: 77 H: 198 D: 3

Product sheet generated from svedbergs.com 2025-05-01. For more detailed information <u>click here</u>.

| Order no.        | 61407280               |
|------------------|------------------------|
| EAN              | 7323100213730          |
| Profile          | Black matt             |
| Glass            | Clear glass            |
| Dimensions       | 77                     |
| Height           | 198 cm                 |
| Material profile | Toughened safety glass |
| Material glass   | Glass thickness        |
| Glass thickness  | 6 mm                   |
| Placement        | Against the wall       |