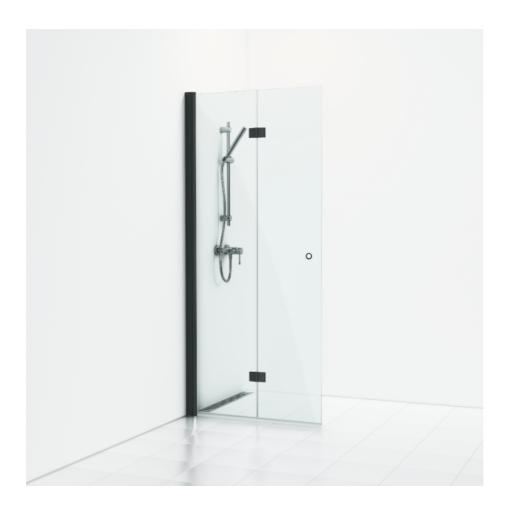

## SKOGA

Skoga folding screen wall 97 in clear glass and powder-coated profiles in black matte.
Tempered safety glass 6 mm with a hole grip. W: 97 H: 198 D: 3

Product sheet generated from svedbergs.com 2025-05-01. For more detailed information <u>click here</u>.

| Order no.        | 61407210               |
|------------------|------------------------|
| EAN              | 7323100213815          |
| Profile          | Black matt             |
| Glass            | Clear glass            |
| Dimensions       | 97                     |
| Height           | 198 cm                 |
| Material profile | Toughened safety glass |
| Material glass   | Glass thickness        |
| Glass thickness  | 6 mm                   |
| Placement        | Against the wall       |