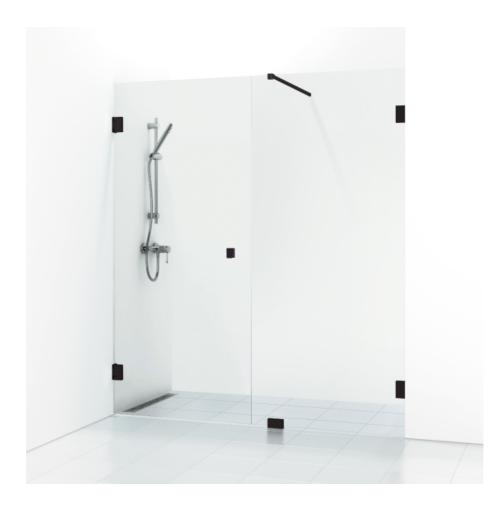

## Alcove shower

180°

180° double alcove shower 196.5 with a door and a fixed glass in clear glass with powder-coated profiles in matte black. alcove shower with 8 mm tempered safety glass and self-closing hinges. W: 196,5 H: 200 D: 0,8