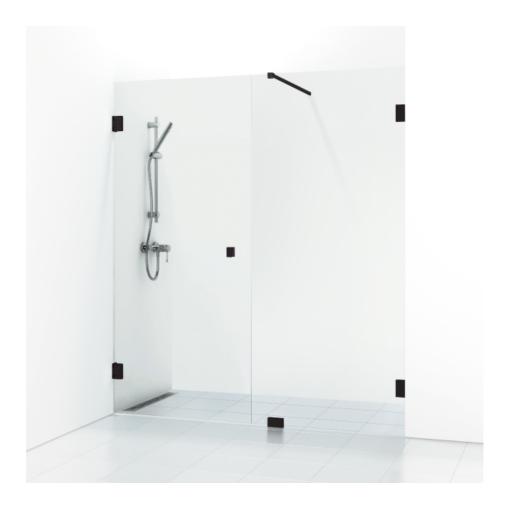

## 180°

180° double alcove shower 176.5 with a door and a fixed glass in clear glass with powder-coated profiles in matte black. alcove shower with 8 mm tempered safety glass and self-closing hinges. W: 176,5 H: 200 D: 0,8

Product sheet generated from svedbergs.com 2025-08-23 . For more detailed information  $\underline{{\rm click}\; {\rm here}}.$ 

| Order no.        | 686718                 |
|------------------|------------------------|
| EAN              | 7323100207517          |
| Profile          | Black matt             |
| Glass            | Clear glass            |
| Dimensions       | 176.5                  |
| Height           | 200 cm                 |
| Material profile | Toughened safety glass |
| Material glass   | Glass thickness        |
| Glass thickness  | 8 mm                   |
| Placement        | Alcove                 |