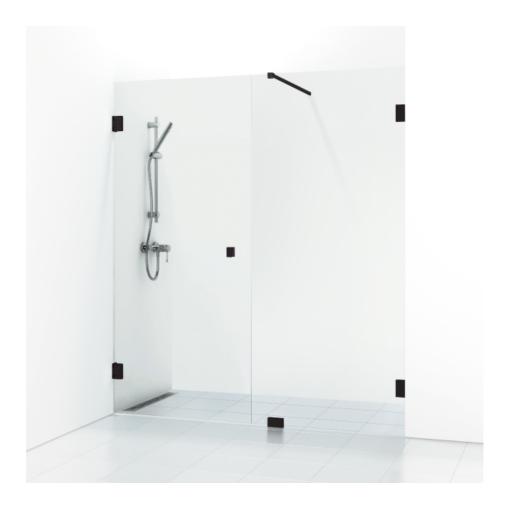

## 180°

180° double alcove shower 156.5 with a door and a fixed glass in clear glass with powder-coated profiles in matte black. alcove shower with 8 mm tempered safety glass and self-closing hinges. W: 156,5 H: 200 D: 0,8

Product sheet generated from svedbergs.com 2025-08-23 . For more detailed information  $\underline{{\rm click}\; {\rm here}}.$ 

| Order no.        | 686716                 |
|------------------|------------------------|
| EAN              | 7323100207500          |
| Profile          | Black matt             |
| Glass            | Clear glass            |
| Dimensions       | 156.5                  |
| Height           | 200 cm                 |
| Material profile | Toughened safety glass |
| Material glass   | Glass thickness        |
| Glass thickness  | 8 mm                   |
| Placement        | Alcove                 |
|                  |                        |