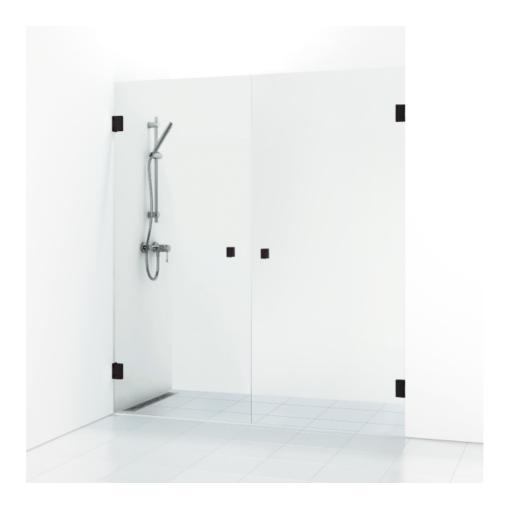

## 180°

180° double alcove shower 196.5 with two opening doors in clear glass and powder-coated profiles in matte black. alcove shower with 8 mm tempered safety glass and self-closing hinges. W: 196,5 H: 200 D: 0,8

Product sheet generated from svedbergs.com 2025-08-23 . For more detailed information  $\underline{\text{click here}}.$ 

| Order no.        | 685720                 |
|------------------|------------------------|
| EAN              | 7323100207432          |
| Profile          | Black matt             |
| Glass            | Clear glass            |
| Dimensions       | 196.5                  |
| Height           | 200 cm                 |
| Material profile | Toughened safety glass |
| Material glass   | Glass thickness        |
| Glass thickness  | 8 mm                   |
| Placement        | Alcove                 |