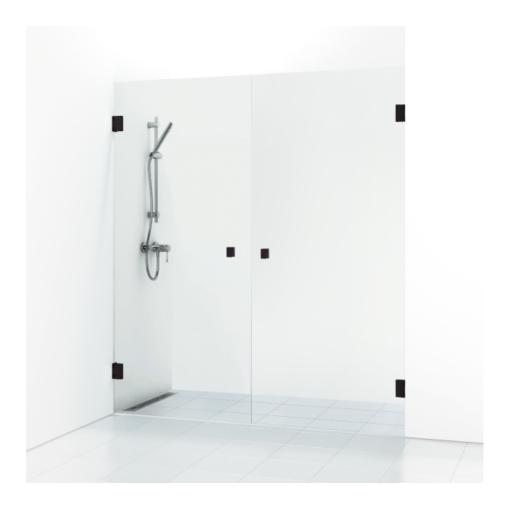

## 180°

180° double alcove shower 176.5 with two opening doors in clear glass and powder-coated profiles in matte black. alcove shower with 8 mm tempered safety glass and self-closing hinges. W: 176,5 H: 200 D: 0,8