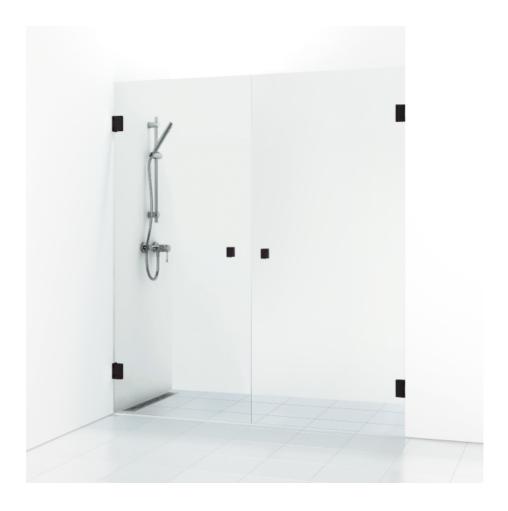

## 180°

180° double alcove shower 156.5 with two opening doors in clear glass and powder-coated profiles in matte black. alcove shower with 8 mm tempered safety glass and self-closing hinges. W: 156,5 H: 200 D: 0,8

Product sheet generated from svedbergs.com 2025-08-23 . For more detailed information  $\underline{\text{click here}}.$ 

| Order no.        | 685716                 |
|------------------|------------------------|
| EAN              | 7323100207418          |
| Profile          | Black matt             |
| Glass            | Clear glass            |
| Dimensions       | 156.5                  |
| Height           | 200 cm                 |
| Material profile | Toughened safety glass |
| Material glass   | Glass thickness        |
| Glass thickness  | 8 mm                   |
| Placement        | Alcove                 |