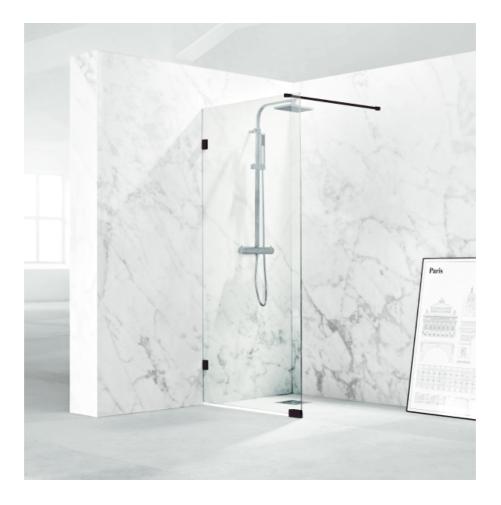

## Shower screen

180°

180° fixed screen wall 98 with a glass in clear glass with powder-coated profiles in matte black. Screen wall with 8 mm tempered safety glass. W: 98 H: 200 D: 0,8

Product sheet generated from svedbergs.com 2025-08-29 . For more detailed information <u>click here</u>.

| Order no.        | 682798                 |
|------------------|------------------------|
| EAN              | 7323100206893          |
| Profile          | Black matt             |
| Glass            | Clear glass            |
| Dimensions       | 98                     |
| Height           | 200 cm                 |
| Material profile | Toughened safety glass |
| Material glass   | Glass thickness        |
| Glass thickness  | 8 mm                   |
| Placement        | Against the wall       |