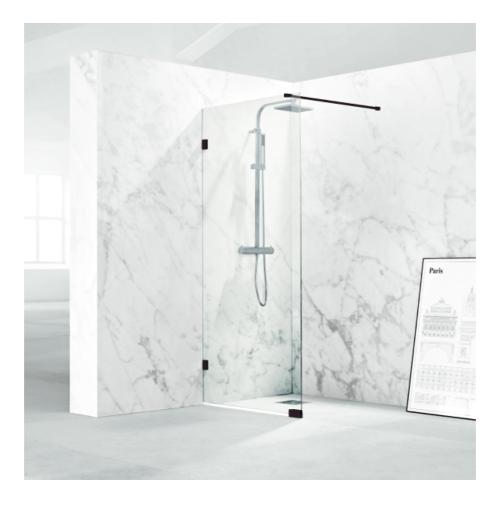

## Shower screen

180°

180° fixed screen wall 88 with a glass in clear glass with powder-coated profiles in matte black. Screen wall with 8 mm tempered safety glass. W: 88 H: 200 D: 0,8

Product sheet generated from svedbergs.com 2025-08-29 . For more detailed information <u>click here</u>.

| Order no.        | 682788                 |
|------------------|------------------------|
| EAN              | 7323100206886          |
| Profile          | Black matt             |
| Glass            | Clear glass            |
| Dimensions       | 88                     |
| Height           | 200 cm                 |
| Material profile | Toughened safety glass |
| Material glass   | Glass thickness        |
| Glass thickness  | 8 mm                   |
| Placement        | Against the wall       |