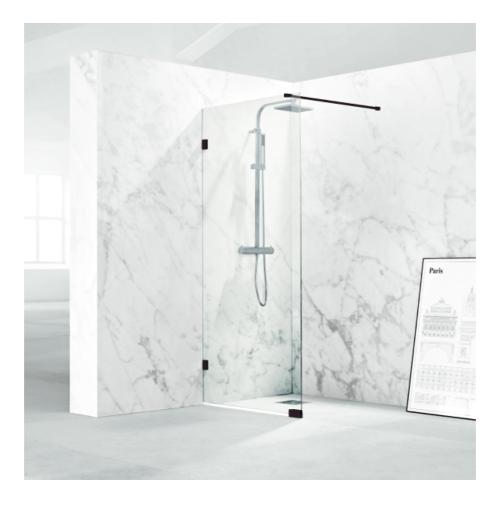

## Shower screen

180°

180° fixed screen wall 78 with a glass in clear glass with powder-coated profiles in matte black. Screen wall with 8 mm tempered safety glass. W: 78 H: 200 D: 0,8

Product sheet generated from svedbergs.com 2025-08-29 . For more detailed information <u>click here</u>.

| Order no.        | 682778                 |
|------------------|------------------------|
| EAN              | 7323100206879          |
| Profile          | Black matt             |
| Glass            | Clear glass            |
| Dimensions       | 78                     |
| Height           | 200 cm                 |
| Material profile | Toughened safety glass |
| Material glass   | Glass thickness        |
| Glass thickness  | 8 mm                   |
| Placement        | Against the wall       |