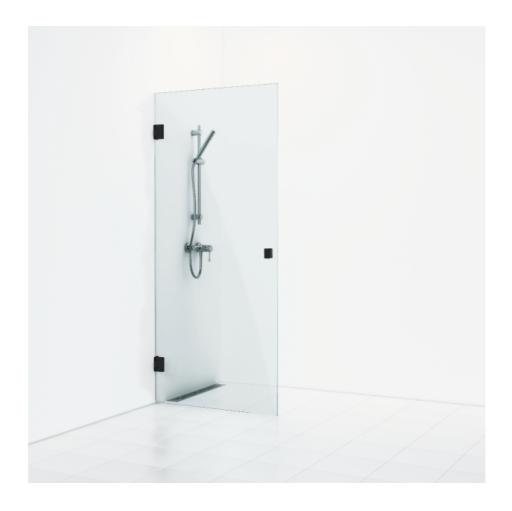

## Alcove shower

180°

180° single alcove shower 98.5 with an opening door in clear glass with powder-coated profiles in matte black. alcove shower with 8 mm tempered safety glass and self-closing hinges. W: 98,5 H: 200 D: 0,8

Product sheet generated from svedbergs.com 2025-09-14 . For more detailed information  $\underline{click\ here}.$ 

| Order no.        | 681798                 |
|------------------|------------------------|
| EAN              | 7323100206800          |
| Profile          | Black matt             |
| Glass            | Clear glass            |
| Dimensions       | 98.5                   |
| Height           | 200 cm                 |
| Material profile | Toughened safety glass |
| Material glass   | Glass thickness        |
| Glass thickness  | 8 mm                   |
| Placement        | Against wall/Alcove    |