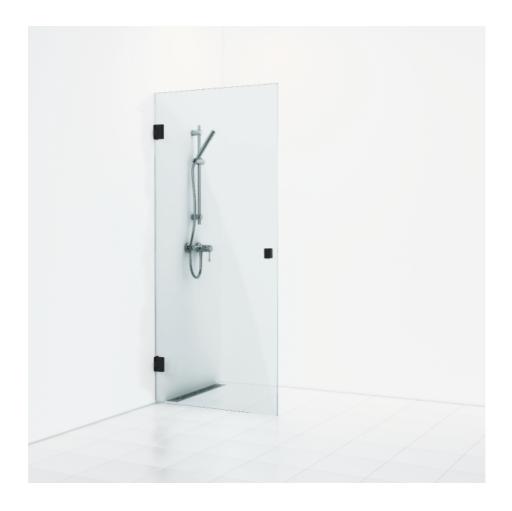

## Alcove shower

180°

180° single alcove shower 88.5 with an opening door in clear glass with powder-coated profiles in matte black. alcove shower with 8 mm tempered safety glass and self-closing hinges. W: 88,5 H: 200 D: 0,8

Product sheet generated from svedbergs.com 2025-09-14 . For more detailed information  $\underline{click\ here}.$ 

| Order no.        | 681788                 |
|------------------|------------------------|
| EAN              | 7323100206794          |
| Profile          | Black matt             |
| Glass            | Clear glass            |
| Dimensions       | 88.5                   |
| Height           | 200 cm                 |
| Material profile | Toughened safety glass |
| Material glass   | Glass thickness        |
| Glass thickness  | 8 mm                   |
| Placement        | Against wall/Alcove    |