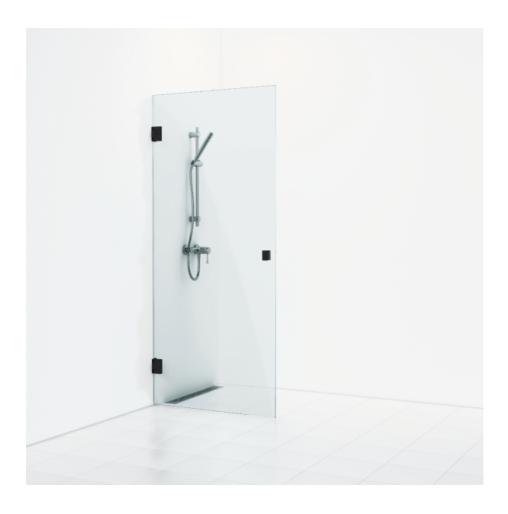

## 180°

180° single alcove shower 78.5 with an opening door in clear glass with powder-coated profiles in matte black. alcove shower with 8 mm tempered safety glass and self-closing hinges. W: 78,5 H: 200 D: 0,8

Product sheet generated from svedbergs.com 2025-09-14 . For more detailed information  $\underline{\text{click here}}.$ 

| Order no.        | 681778                 |
|------------------|------------------------|
| EAN              | 7323100206787          |
| Profile          | Black matt             |
| Glass            | Clear glass            |
| Dimensions       | 78.5                   |
| Height           | 200 cm                 |
| Material profile | Toughened safety glass |
| Material glass   | Glass thickness        |
| Glass thickness  | 8 mm                   |
| Placement        | Against wall/Alcove    |