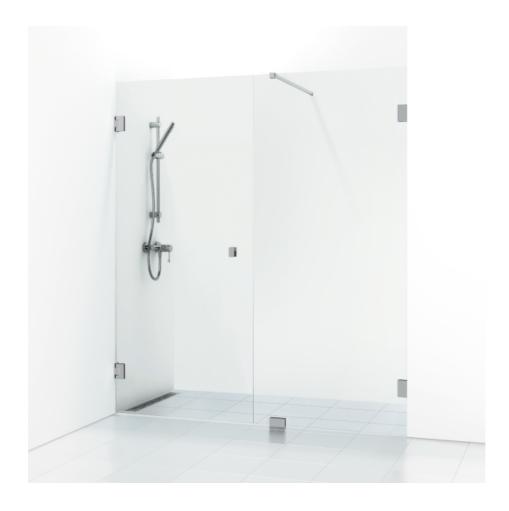

## 180°

180° double alcove shower 196.5 with a door and a fixed glass in clear glass with profiles in chrome. alcove shower with 8 mm tempered safety glass and self-closing hinges. W: 196,5 H: 200 D: 0,8