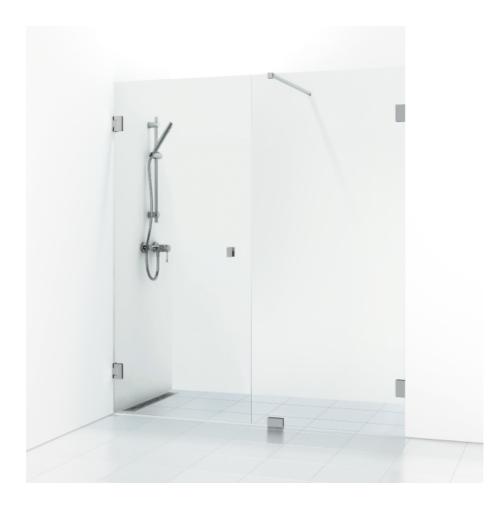

## Alcove shower

180°

180° double alcove shower 176.5 with a door and a fixed glass in clear glass with profiles in chrome. alcove shower with 8 mm tempered safety glass and self-closing hinges. W: 176,5 H: 200 D: 0,8

Product sheet generated from svedbergs.com 2025-08-23 . For more detailed information  $\underline{click\ here}.$ 

| Order no.        | 656718                 |
|------------------|------------------------|
| EAN              | 7323100161529          |
| Profile          | Polished chrome        |
| Glass            | Clear glass            |
| Dimensions       | 176.5                  |
| Height           | 200 cm                 |
| Material profile | Toughened safety glass |
| Material glass   | Glass thickness        |
| Glass thickness  | 8 mm                   |
| Placement        | Alcove                 |