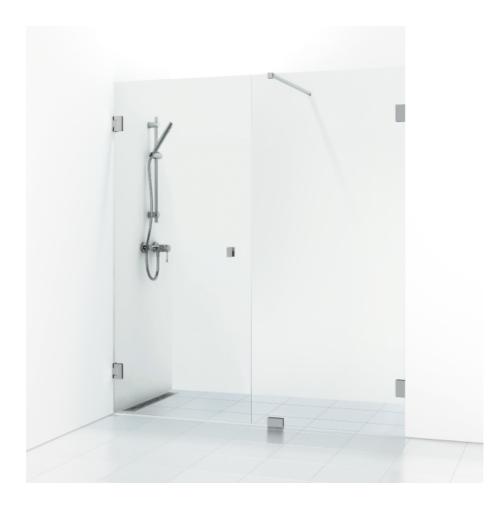

## Alcove shower

180°

180° double alcove shower 156.5 with two opening doors in clear glass and profiles in chrome. alcove shower with 8 mm tempered safety glass and self-closing hinges. W: 156,5 H: 200 D: 0,8

Product sheet generated from svedbergs.com 2025-08-23 . For more detailed information  $\underline{click\ here}.$ 

| Order no.        | 656716                 |
|------------------|------------------------|
| EAN              | 7323100161512          |
| Profile          | Polished chrome        |
| Glass            | Clear glass            |
| Dimensions       | 156.5                  |
| Height           | 200 cm                 |
| Material profile | Toughened safety glass |
| Material glass   | Glass thickness        |
| Glass thickness  | 8 mm                   |
| Placement        | Alcove                 |