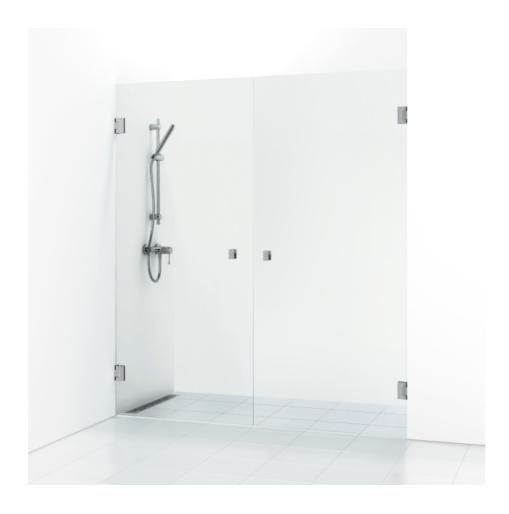

## 180°

180° double alcove shower 196.5 with two opening doors in clear glass and profiles in chrome. alcove shower with 8 mm tempered safety glass and self-closing hinges. W: 196,5 H: 200 D: 0,8

Product sheet generated from svedbergs.com 2025-08-23 . For more detailed information  $\underline{\text{click here}}.$ 

| Order no.        | 655720                 |
|------------------|------------------------|
| EAN              | 7323100161444          |
| Profile          | Polished chrome        |
| Glass            | Clear glass            |
| Dimensions       | 196.5                  |
| Height           | 200 cm                 |
| Material profile | Toughened safety glass |
| Material glass   | Glass thickness        |
| Glass thickness  | 8 mm                   |
| Placement        | Alcove                 |