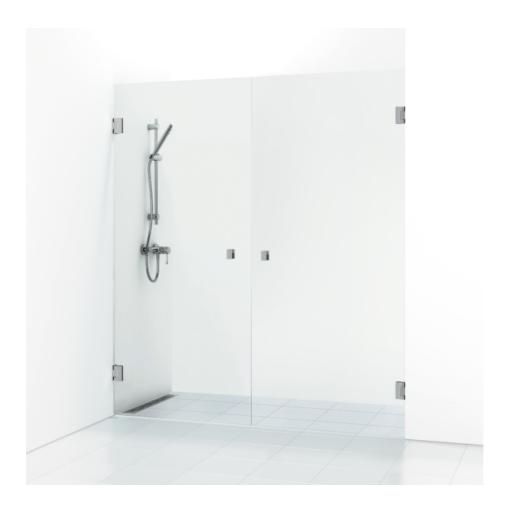

## 180°

180° double alcove shower 176.5 with two opening doors in clear glass and profiles in chrome. alcove shower with 8 mm tempered safety glass and self-closing hinges. W: 176,5 H: 200 D: 0,8

Product sheet generated from svedbergs.com 2025-08-23 . For more detailed information  $\underline{\text{click here}}.$ 