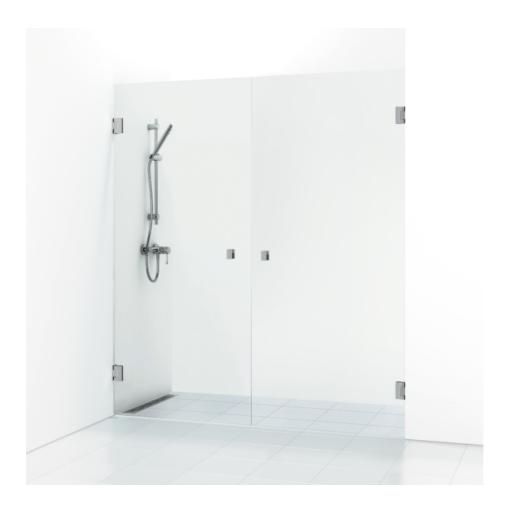

## 180°

180° double alcove shower 156.5 with two opening doors in clear glass and profiles in chrome. alcove shower with 8 mm tempered safety glass and self-closing hinges. W: 156,5 H: 200 D: 0,8

Product sheet generated from svedbergs.com 2025-08-23 . For more detailed information  $\underline{\text{click here}}.$ 