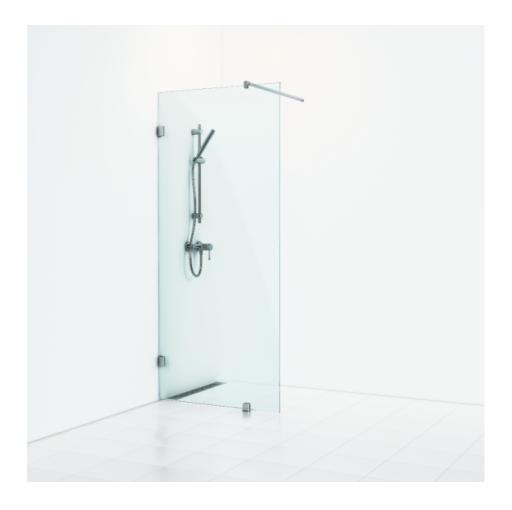

## Shower screen

180°

180° fixed screen wall 88 with a glass in clear glass with profiles in chrome. Screen wall with 8 mm tempered safety glass. W: 88 H: 200 D: 0,8

Product sheet generated from svedbergs.com 2025-08-29 . For more detailed information <u>click here</u>.

| Order no.        | 652788                 |
|------------------|------------------------|
| EAN              | 7323100160980          |
| Profile          | Polished chrome        |
| Glass            | Clear glass            |
| Dimensions       | 88                     |
| Height           | 200 cm                 |
| Material profile | Toughened safety glass |
| Material glass   | Glass thickness        |
| Glass thickness  | 8 mm                   |
| Placement        | Against the wall       |