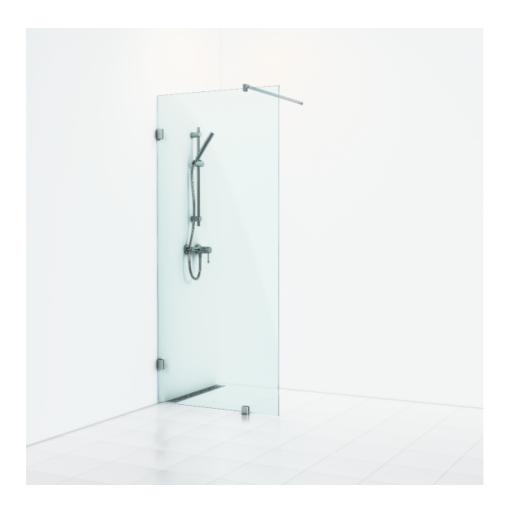

## 180°

180° fixed screen wall 78 with a glass in clear glass with profiles in chrome. Screen wall with 8 mm tempered safety glass. W: 78 H: 200 D: 0,8

Product sheet generated from svedbergs.com 2025-08-29 . For more detailed information  $\underline{\text{click here}}$ .

| Order no.        | 652778                 |
|------------------|------------------------|
| EAN              | 7323100160973          |
| Profile          | Polished chrome        |
| Glass            | Clear glass            |
| Dimensions       | 78                     |
| Height           | 200 cm                 |
| Material profile | Toughened safety glass |
| Material glass   | Glass thickness        |
| Glass thickness  | 8 mm                   |
| Placement        | Against the wall       |