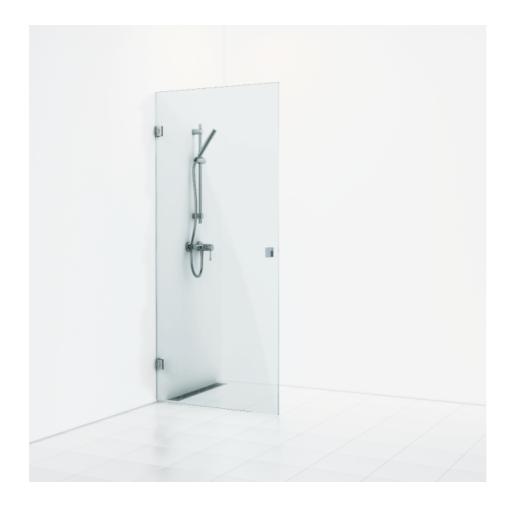

## Alcove shower

180°

180° single alcove shower 98.5 with an opening door in clear glass with profiles in chrome. alcove shower with 8 mm tempered safety glass and self-closing hinges. W: 98,5 H: 200 D: 0,8

Product sheet generated from svedbergs.com 2025-09-14 . For more detailed information <u>click here</u>.

| Order no.        | 651798                 |
|------------------|------------------------|
| EAN              | 7323100160904          |
| Profile          | Polished chrome        |
| Glass            | Clear glass            |
| Dimensions       | 98.5                   |
| Height           | 200 cm                 |
| Material profile | Toughened safety glass |
| Material glass   | Glass thickness        |
| Glass thickness  | 8 mm                   |
| Placement        | Against wall/Alcove    |