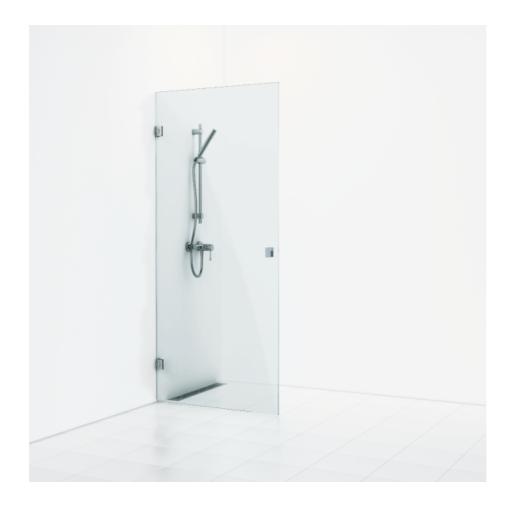

## Alcove shower

180°

180° single alcove shower 88.5 with an opening door in clear glass with profiles in chrome. alcove shower with 8 mm tempered safety glass and self-closing hinges. W: 88,5 H: 200 D: 0,8

Product sheet generated from svedbergs.com 2025-09-14 . For more detailed information <u>click here</u>.

| Order no.        | 651788                 |
|------------------|------------------------|
| EAN              | 7323100160898          |
| Profile          | Polished chrome        |
| Glass            | Clear glass            |
| Dimensions       | 88.5                   |
| Height           | 200 cm                 |
| Material profile | Toughened safety glass |
| Material glass   | Glass thickness        |
| Glass thickness  | 8 mm                   |
| Placement        | Against wall/Alcove    |