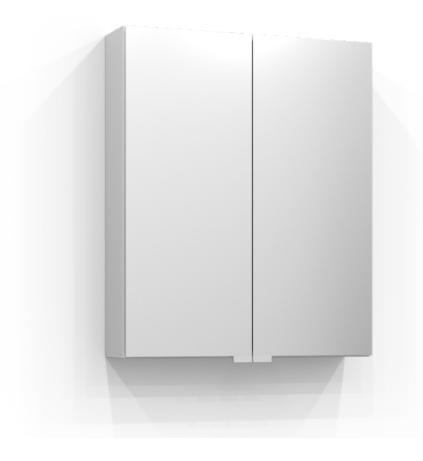

## **INTRO**

Mirror cabinet Intro 55 in matt white. The bathroom cabinet can be complemented with freestanding lighting. Includes two shelves. W: 55 H: 70 D: 15

Product sheet generated from svedbergs.com 2025-08-26 . For more detailed information  $\underline{\text{click here}}$ .

**SVEDBERGS** 

| Order no.           | 295055                  |
|---------------------|-------------------------|
| EAN                 | 7323100144133           |
| Colour              | White matt              |
| Size (WxHxD)        | 55 cm x 67 cm x 13,5 cm |
| Material            | Sheet metal             |
| Lighting            |                         |
| System effect       |                         |
| Washbasin lighting  |                         |
| Power outlet        | None                    |
| Earth fault breaker |                         |
| Energy efficiency   |                         |
| Replaceable LED     |                         |
| Replaceable Driver  |                         |
|                     |                         |