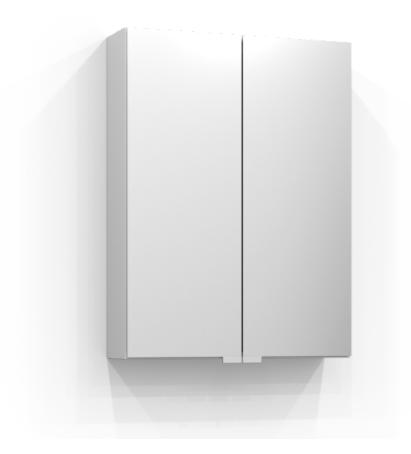

## INTRO

Mirror cabinet Intro 50 in matt white. The bathroom cabinet can be complemented with freestanding lighting. Includes two shelves. W: 50 H: 70 D: 15

Product sheet generated from svedbergs.com 2025-08-26 . For more detailed information <u>click here</u>.

| Order no.           | 295050                  |
|---------------------|-------------------------|
| EAN                 | 7323100144126           |
| Colour              | White matt              |
| Size (WxHxD)        | 50 cm x 67 cm x 13,5 cm |
| Material            | Sheet metal             |
| Lighting            |                         |
| System effect       |                         |
| Washbasin lighting  |                         |
| Power outlet        | None                    |
| Earth fault breaker |                         |
| Energy efficiency   |                         |
| Replaceable LED     |                         |
| Replaceable Driver  |                         |
|                     |                         |