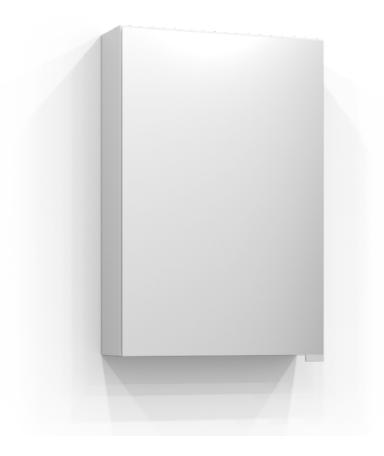

## **INTRO**

Mirror cabinet Intro 45 in matt white. The bathroom cabinet can be complemented with freestanding lighting. Includes two shelves. W: 45 H: 70 D: 15

Product sheet generated from svedbergs.com 2025-08-26 . For more detailed information  $\underline{\text{click here}}$ .

**SVEDBERGS** 

| Order no.           | 295045                  |
|---------------------|-------------------------|
| EAN                 | 7323100144119           |
| Colour              | White matt              |
| Size (WxHxD)        | 45 cm x 67 cm x 13,5 cm |
| Material            | Sheet metal             |
| Lighting            |                         |
| System effect       |                         |
| Washbasin lighting  |                         |
| Power outlet        | None                    |
| Earth fault breaker |                         |
| Energy efficiency   |                         |
| Replaceable LED     |                         |
| Replaceable Driver  |                         |
|                     |                         |