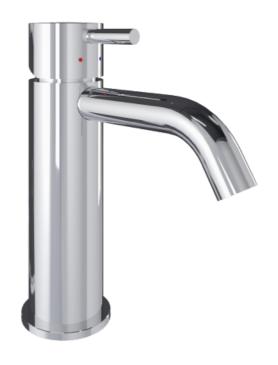

## SKULE

Skule smooth washbasin mixer in chrome. A minimalist washbasin mixer that can be combined exactly as you like. Height: 165 mm. Pipe protrusion: 108 mm. Connection: G 1/2

Product sheet generated from svedbergs.com 2025-08-17. For more detailed information <u>click here</u>.

| Order no.          | 96811         |
|--------------------|---------------|
| EAN                | 7323100118318 |
| Colour             | Chrome        |
| Material           | Brass         |
| Height             | 165 mm        |
| Pipe protrusion    | 108 mm        |
| Connection         | G 1/2         |
| Cold start         |               |
| Operating pressure | Up to 10 bar  |
| Flow controller    | Yes 6,6 I/min |
| Noise class        |               |
|                    |               |